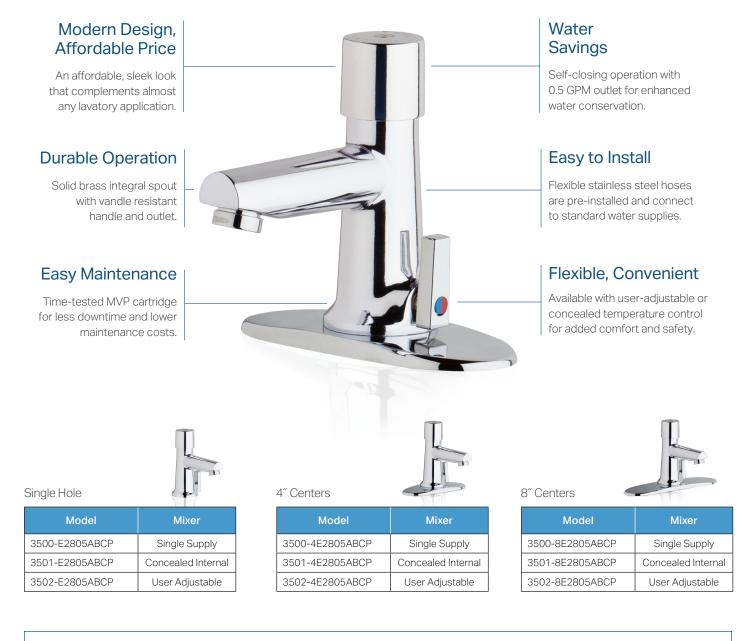

## A whole new level of style, convenience, and affordability.

The 3500 Series brings Chicago Faucets quality and a new, modern look to our line of water conserving metering faucets. The 3500 is easy to install, easy to operate, and easy on the budget.