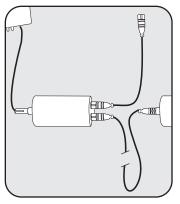

### **Daisy Chain Module and Cables**

EQ-012JKNF

- Emergency brown out protection for up to 1 EQ, EVR, or ELR faucet in the case of power loss during hand washing
- Maximum chain length 6 faucets
- Input Voltage 6VDC, 1A, 6W max
- Input connection: IP65
   Waterproof male connector (gray)
- Output connections: IP65
   Waterproof male connectors (gray and green)
- Fully potted power supply with polycarbonate case for protection to IP 55
- Includes: daisy chain module; cable EQ-010JKNF; cable EQ-011JKNF