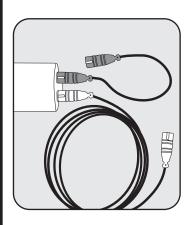

# Cable for Daisy Chain Installations

EQ-011JKNF

- UL 18 AWG cable with IP65 waterproof connectors (gray and gray); 16 in (40cm) long
- Grey connector (male): female with pins – connects to output of daisy chain module
- Grey connector (female): male with holes – connects to faucet electronics module