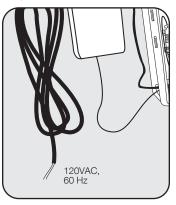

#### Hardwire Transformer, Multi-use Unit for Up to Six (6) EQ, EVR, or ELR Series

EQ-005JKNF

- Input power supply 100-240VAC, 50-60Hz, 1.5A (US Class 2A)
- Output Voltage 6VDC, 1A, 6W max
- Input cable and connection: UL 18 AWG cable with WAGO hardwire connector; 79 in (200cm) long
- Output cable and connection: IP65 Female waterproof connector (gray), UL 18 AWG cable, 16 in (40cm) long