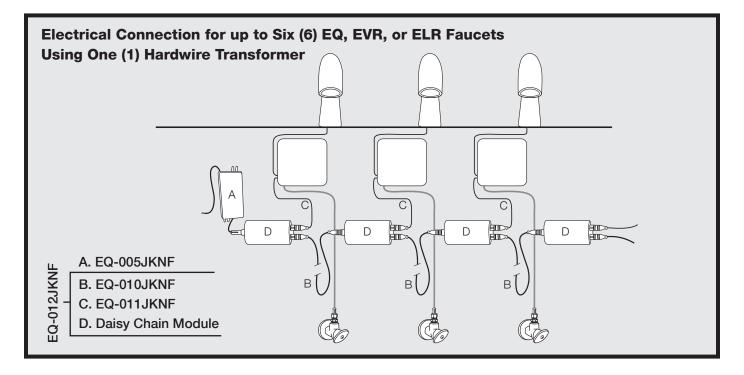

# Cable for Daisy Chain Installations

EQ-011JKNF

- UL 18 AWG cable with IP65 waterproof connectors (gray and gray); 16 in (40cm) long
- Grey connector (male): female with pins – connects to output of daisy chain module
- Grey connector (female): male with holes – connects to faucet electronics module

### **Daisy Chain Module and Cables**

EQ-012JKNF

- Emergency brown out protection for up to 1 EQ, EVR, or ELR faucet in the case of power loss during hand washing
- Maximum chain length 6 faucets
- Input Voltage 6VDC, 1A, 6W max
- Input connection: IP65
   Waterproof male connector (gray)
- Output connections: IP65
   Waterproof male connectors (gray and green)
- Fully potted power supply with polycarbonate case for protection to IP 55
- Includes: daisy chain module; cable EQ-010JKNF; cable EQ-011JKNF

#### Hardwire Transformer, Multi-use Unit for Up to Six (6) EQ, EVR, or ELR Series

EQ-005JKNF

- Input power supply 100-240VAC, 50-60Hz, 1.5A (US Class 2A)
- Output Voltage 6VDC, 1A, 6W max
- Input cable and connection: UL 18 AWG cable with WAGO hardwire connector; 79 in (200cm) long
- Output cable and connection: IP65 Female waterproof connector (gray), UL 18 AWG cable, 16 in (40cm) long

## Extension Cable for Daisy Chain Installations

EQ-010JKNF

- UL 18 AWG cable with IP65 waterproof connectors (green and gray); 79 in (200cm) long
- Waterproof connectors
- Green connector (male) connects to output of daisy chain module
- Grey connector (female): male with holes – connects to faucet electronics module or input into next daisy chain module