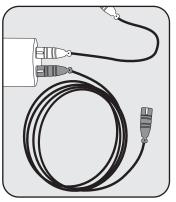

## Extension Cable for Daisy Chain Installations

EQ-010JKNF

- UL 18 AWG cable with IP65 waterproof connectors (green and gray); 79 in (200cm) long
- Waterproof connectors
- Green connector (male) connects to output of daisy chain module
- Grey connector (female): male with holes – connects to faucet electronics module or input into next daisy chain module