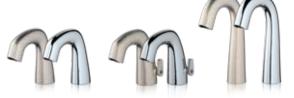

# Pick a style and finish that work best for your restroom.

Choose from two distinct spout styles in a choice of polished chrome or brushed nickel finish. Options available with a 4" or 8" cover plate.