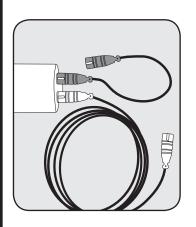

### **Daisy Chain Module and Cables**

EQ-012JKNF

- Emergency brown out protection for up to 1 EQ faucet in the case of power loss during hand washing
- Maximum chain length 6 faucets
- Input Voltage 6VDC, 1A, 6W max
- Input connection: IP65
   Waterproof male connector (gray)
- Output connections: IP65
   Waterproof male connectors (gray and green)
- Fully potted power supply with polycarbonate case for protection to IP 55
- Includes: daisy chain module; cable EQ-010JKNF; cable EQ-011JKNF