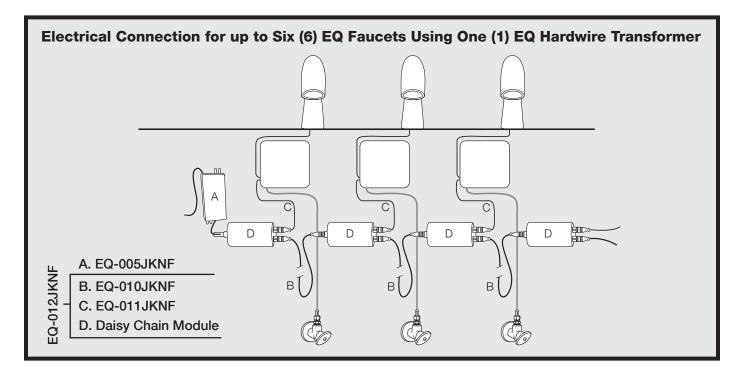

## Cable for Daisy Chain Installations

EQ-011JKNF

- UL 18 AWG cable with IP65 waterproof connectors (gray and gray); 16 in (40cm) long
- Grey connector (male): female with pins – connects to output of daisy chain module
- Grey connector (female): male with holes – connects to faucet electronics module

### **Daisy Chain Module and Cables**

EQ-012JKNF

- Emergency brown out protection for up to 1 EQ faucet in the case of power loss during hand washing
- Maximum chain length 6 faucets
- Input Voltage 6VDC, 1A, 6W max
- Input connection: IP65
   Waterproof male connector (gray)
- Output connections: IP65
   Waterproof male connectors (gray and green)
- Fully potted power supply with polycarbonate case for protection to IP 55
- Includes: daisy chain module; cable EQ-010JKNF; cable EQ-011JKNF

# Hardwire Transformer, Multi-use Unit for Up to Six (6) EQ Series

EQ-005JKNF

- Input power supply 100-240VAC, 50-60Hz, 1.5A (US Class 2A)
- Output Voltage 6VDC, 1A, 6W max
- Input cable and connection: UL 18 AWG cable with WAGO hardwire connector; 79 in (200cm) long
- Output cable and connection: IP65 Female waterproof connector (gray), UL 18 AWG cable, 16 in (40cm) long

### Extension Cable for Daisy Chain Installations

EQ-010JKNF

- UL 18 AWG cable with IP65 waterproof connectors (green and gray); 79 in (200cm) long
- Waterproof connectors
- Green connector (male) connects to output of daisy chain module
- Grey connector (female): male with holes – connects to faucet electronics module or input into next daisy chain module