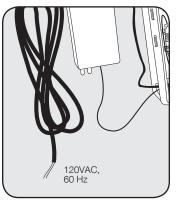

# Hardwire Transformer, Multi-use Unit for Up to Six (6) EQ Series

EQ-005JKNF

- Input power supply 100-240VAC, 50-60Hz, 1.5A (US Class 2A)
- Output Voltage 6VDC, 1A, 6W max
- Input cable and connection: UL 18 AWG cable with WAGO hardwire connector; 79 in (200cm) long
- Output cable and connection: IP65 Female waterproof connector (gray), UL 18 AWG cable, 16 in (40cm) long