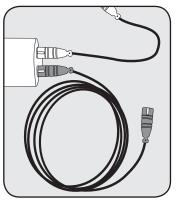

## Cable for Daisy Chain Installations

EQ-011JKNF

- UL 18 AWG cable with IP65 waterproof connectors (gray and gray); 16 in (40cm) long
- Grey connector (male): female with pins – connects to output of daisy chain module
- Grey connector (female): male with holes – connects to faucet electronics module