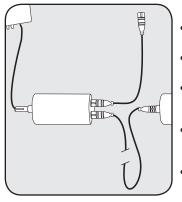

## Cable for Daisy Chain Installations

EQ-011JKNF

- UL 18 AWG cable with IP65 waterproof connectors (gray and gray); 16 in (40cm) long
- Grey connector (male): female with pins – connects to output of daisy chain module
- Grey connector (female): male with holes – connects to faucet electronics module

### Extension Cable for Daisy Chain Installations

EQ-010JKNF

- UL 18 AWG cable with IP65 waterproof connectors (green and gray); 79 in (200cm) long
- Waterproof connectors
- Green connector (male) connects to output of daisy chain module
- Grey connector (female): male with holes – connects to faucet electronics module or input into next daisy chain module