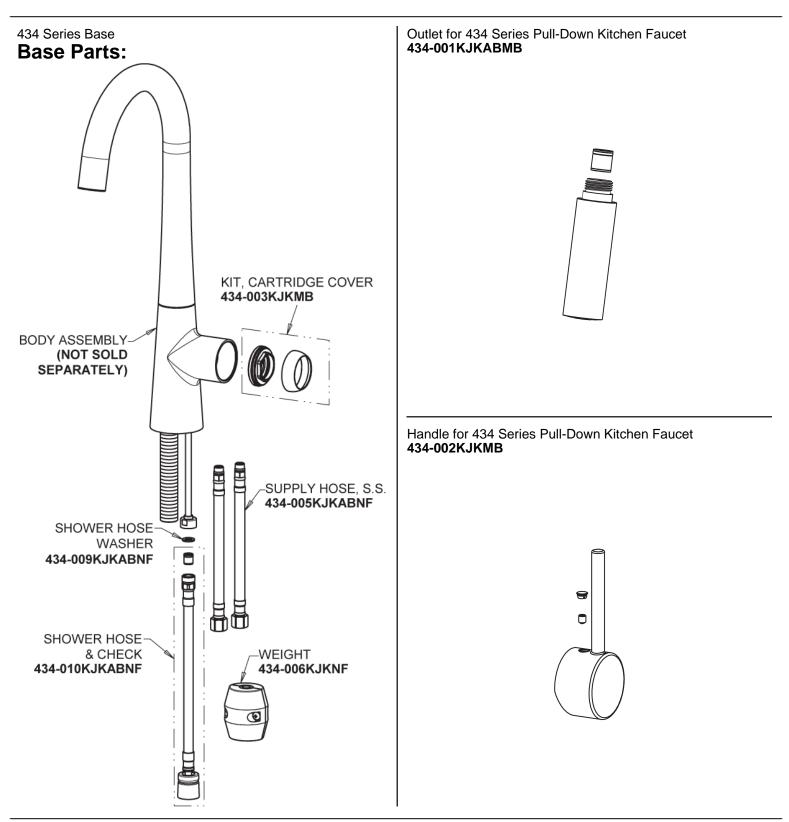

## **Repair Parts**

434-ABMB

Deck-mounted kitchen faucet with pull-down spout, single-hole mount

## **Repair Parts**

434-ABMB

Deck-mounted kitchen faucet with pull-down spout, single-hole mount

Mounting Hardware for 434 Series Pull-Down Kitchen Faucet **434-007KJKNF** 

430 Series Cartridge **430-XJKABNF** 