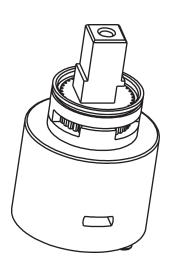

## **Repair Parts**

434-ABMB

Deck-mounted kitchen faucet with pull-down spout, single-hole mount

Mounting Hardware for 434 Series Pull-Down Kitchen Faucet **434-007KJKNF** 

430 Series Cartridge **430-XJKABNF** 