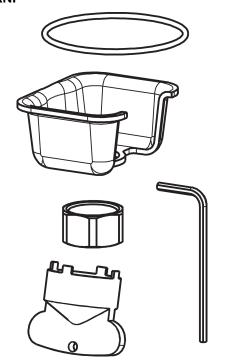

## **Repair Parts**

434-ABMB

Deck-mounted kitchen faucet with pull-down spout, single-hole mount

Mounting Hardware for 434 Series Pull-Down Kitchen Faucet **434-007KJKNF** 

430 Series Cartridge **430-XJKABNF** 