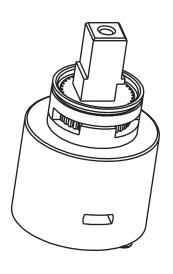

## **Repair Parts**

434-ABBN

Deck-mounted kitchen faucet with pull-down spout, single-hole mount

Mounting Hardware for 434 Series Pull-Down Kitchen Faucet **434-007KJKNF** 

430 Series Cartridge **430-XJKABNF** 