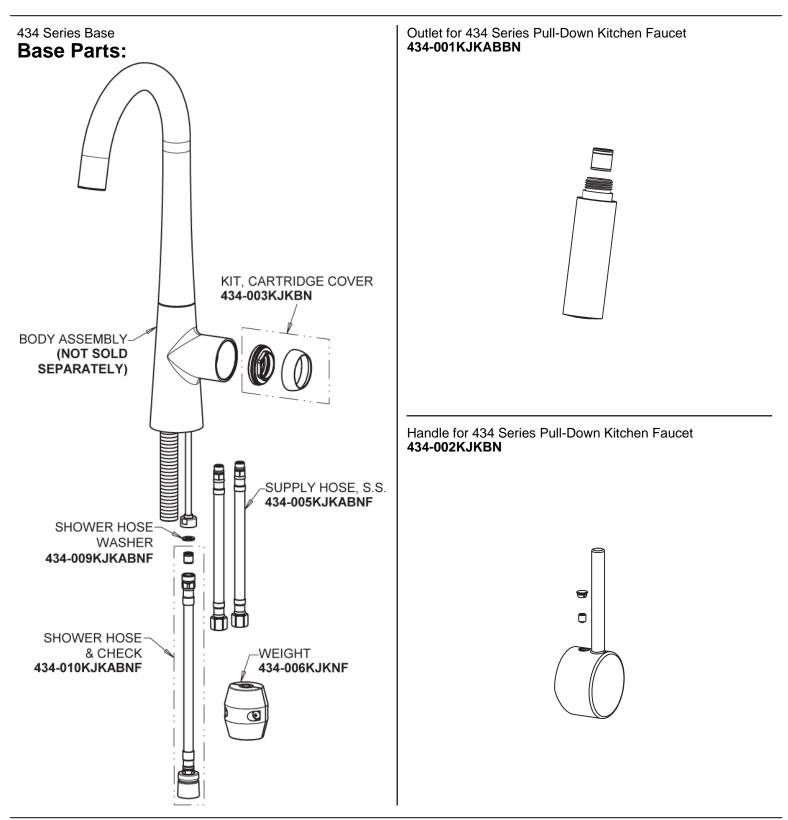

## **Repair Parts**

434-ABBN

Deck-mounted kitchen faucet with pull-down spout, single-hole mount

## **Repair Parts**

434-ABBN

Deck-mounted kitchen faucet with pull-down spout, single-hole mount

Mounting Hardware for 434 Series Pull-Down Kitchen Faucet **434-007KJKNF** 

430 Series Cartridge **430-XJKABNF** 