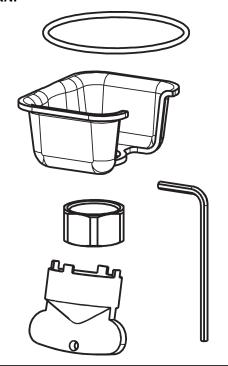

## **Repair Parts**

434-ABBN

Deck-mounted kitchen faucet with pull-down spout, single-hole mount

Mounting Hardware for 434 Series Pull-Down Kitchen Faucet **434-007KJKNF** 

430 Series Cartridge **430-XJKABNF** 