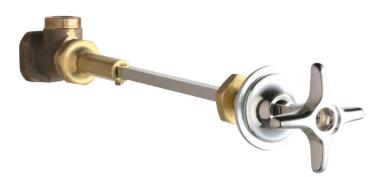

## **Product Type**

Remote valve for straight panel mount

## **Architect/Engineer Specification**

Chicago Faucets No. 962-VOGLEB, Laboratory Remote Valve, chrome plated. 3/8"-18 NPT male thread inlet. Mounting hardware included.