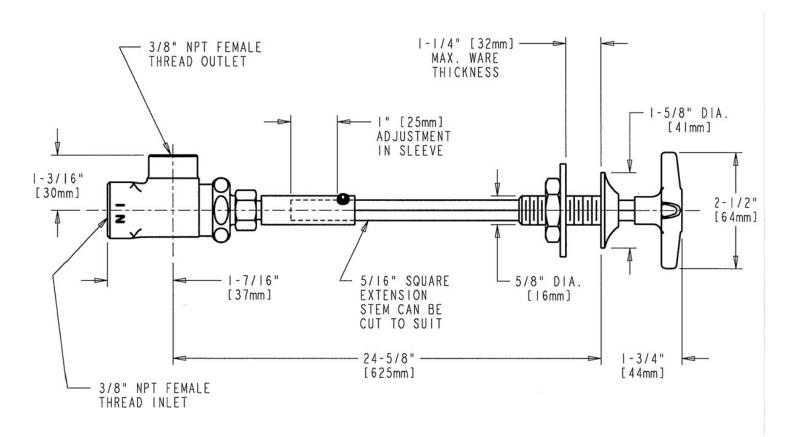

## **Architect/Engineer Specification**

Chicago Faucets No. 962-VOGLEB, Laboratory Remote Valve, chrome plated. 3/8"-18 NPT male thread inlet. Mounting hardware included.