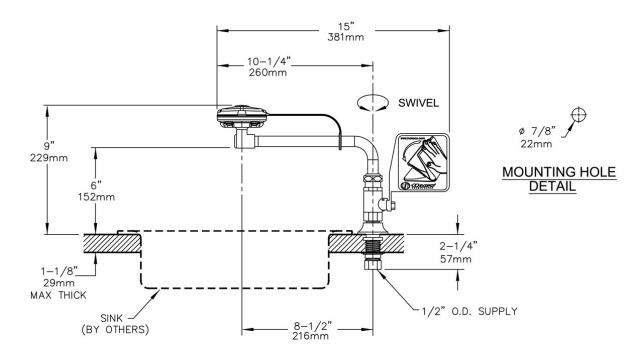

#### NOTES:

- 1. THE ANSI Z358.1-2009 STANDARD SPECIFIES EYEWASH NOZZLE HEIGHTS TO BE 83.8cm (33 IN.) TO 114.3cm (45 IN.) ABOVE THE FLOOR. CENTERLINE OF EYEWASH HEADS MUST BE 15.2cm (6 IN.) MIN. AWAY FROM WALL OR NEAREST OBSTRUCTION.
- 2. DIMENSIONS MAY VARY ±1/2" [12.7mm]