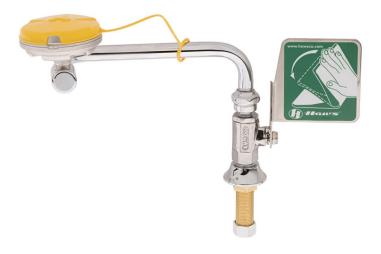

### **Product Type**

Safety eye/face wash, drench shower fitting

#### **Architect/Engineer Specification**

Chicago Faucets No. 8004-RHNF, Eye/Face Wash with right-hand push paddle handle, deck-mounted. 1/2" NPT female thread inlet. Highimpact ABS plastic Softflo spray head with cover.