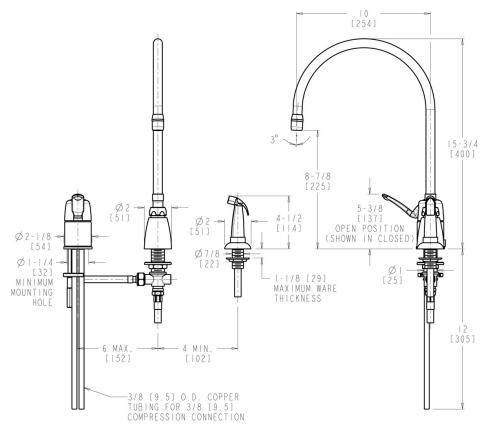

### **Architect/Engineer Specification**

Chicago Faucets No. 2304-GN10AE3SWGCP, Sink Faucet for hot and cold water, single lever, three-hole deck mount with side valve and side spray, chrome plated. Gooseneck swing spout, 10" center-to-center. 2.2 GPM (8.3 L/min) pressure compensating Softflo aerator. 2-3/4" metal lever handle. Ceramic quarter-turn cartridge, features square, tapered stem. 3/8" O.D. copper supply inlet tubes. This product meets ADA ANSI/ICC A117.1 requirements and is tested and certified to industry standards: ASME A112.18.1/CSA B125.1, and Certified to NSF/ANSI 61, Section 9.