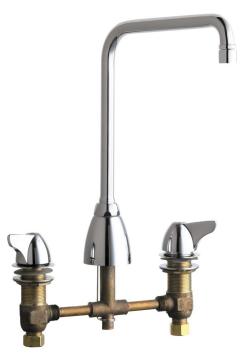

## **1201-AHA8VPCCP**

### **Architect/Engineer Specification**

Chicago Faucets No. 1201-AHA8VPCCP, Sink Faucet for hot and cold water, concealed deck-mount with 8" fixed centers, chrome plated. Rigid/swing, high-arch spout, 8" center-to-center. 2.2 GPM (8.3 L/min) pressure compensating vandal-proof Softflo aerator. 2" metal, vandal-proof, canopy, single-wing handles with secured blue and red index buttons. Quaturn™ rebuildable compression cartridge, opens and closes 90°, closes with water pressure, features square, tapered stem. This product meets ADA ANSI/ICC A117.1 requirements and is tested and certified to industry standards: ASME A112.18.1/CSA B125.1, and Certified to NSF/ANSI 61, Section 9.