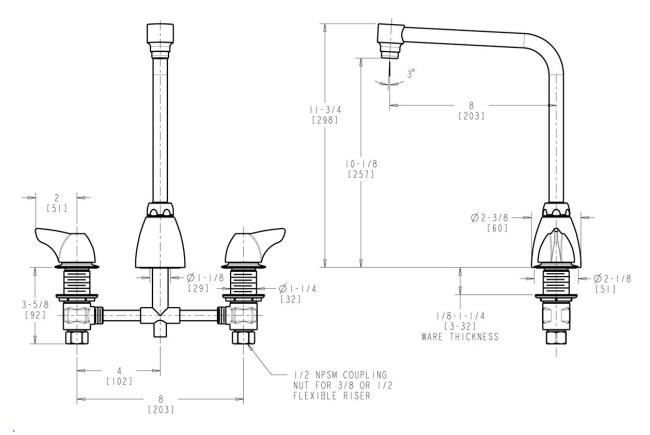

## **1201-AHA8VPCCP**

### **Architect/Engineer Specification**

Chicago Faucets No. 1201-AHA8VPCCP, Sink Faucet for hot and cold water, concealed deck-mount with 8" fixed centers, chrome plated. Rigid/swing, high-arch spout, 8" center-to-center. 2.2 GPM (8.3 L/min) pressure compensating vandal-proof Softflo aerator. 2" metal, vandal-proof, canopy, single-wing handles with secured blue and red index buttons. Quaturn™ rebuildable compression cartridge, opens and closes 90°, closes with water pressure, features square, tapered stem. This product meets ADA ANSI/ICC A117.1 requirements and is tested and certified to industry standards: ASME A112.18.1/CSA B125.1, and Certified to NSF/ANSI 61, Section 9.