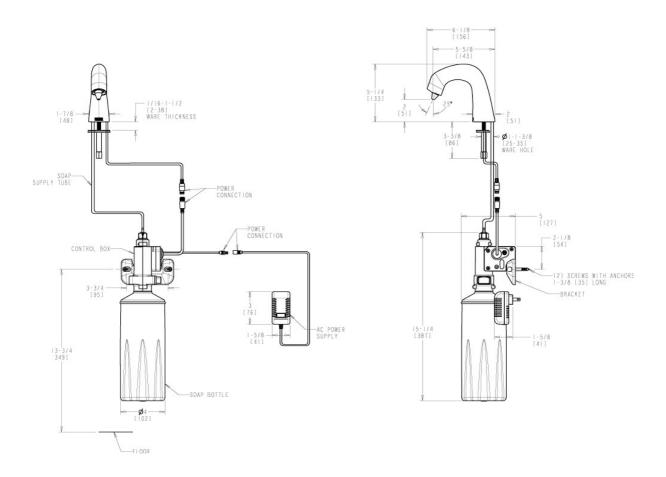

### **Architect/Engineer Specification**

Chicago Faucets No. EQ-SDL-4CP, Liquid Soap Dispenser, single-hole deck mount, chrome plated. AC 110V-220V plug-in transformer included.

#### **Operation and Maintenance**

Installation should be in accordance with local plumbing codes. Flush all pipes thoroughly before installation. After installation, remove spout outlet or flow control and flush faucet thoroughly to clear any debris. Care should be taken when cleaning the product. Do not use abrasive cleaners, chemicals or solvents as they can result in surface damage. Use mild soap and warm water for cleaning and protecting the life of Chicago Faucet products. For specific operation and maintenance refer to the installation instructions and repair parts documents that are located at <a href="https://www.chicagofaucets.com">www.chicagofaucets.com</a>.