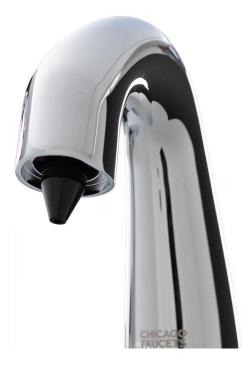

# **EQ-SDL-4CP**

### **Architect/Engineer Specification**

Chicago Faucets No. EQ-SDL-4CP, Liquid Soap Dispenser, single-hole deck mount, chrome plated. AC 110V-220V plug-in transformer included.