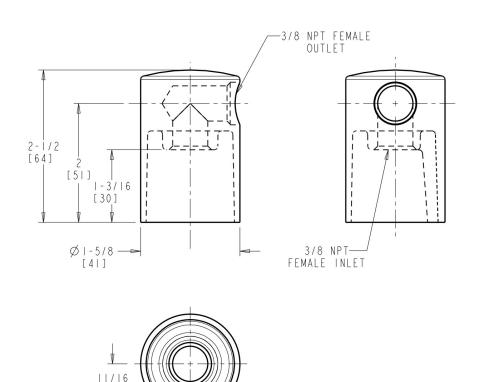

## **Features & Specifications**

- 3/8" NPT female thread inlet
- 3/8" NPT female outlet thread
- Complies with the requirements of the Buy American Act of 1933.

#### **Architect/Engineer Specification**

Chicago Faucets No. 980-CP, Turret with One Side Outlet, chrome plated. 3/8 NPT female thread inlet. 3/8 NPT female thread inlet.

-8-32 UNC X 1/4 DEEP FEMALE

THREAD

Chicago Faucets, member of the Geberit Group, is the leading brand of commercial faucets and fittings in the United States, offering a complete range of products for schools, laboratories, hospitals, office buildings, food service, airports and sport facilities. Call 1.800.TECTRUE or 1.847.803.5000 Option 1 for installation or other technical assistance.