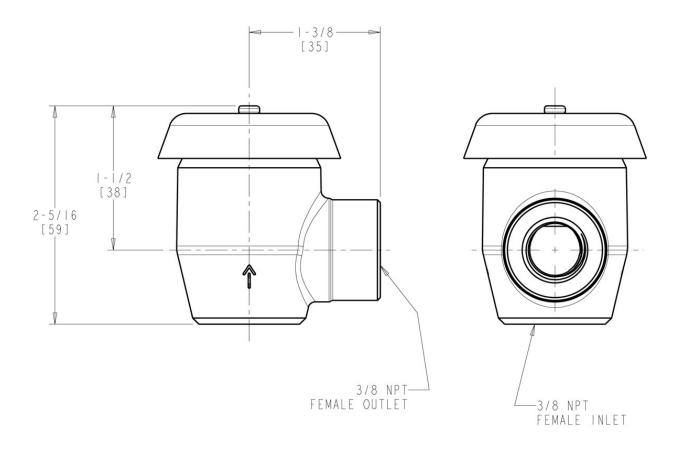

#### **Features & Specifications**

- Atmospheric vacuum breaker, not intended for continuous pressure applications
- 3/8" NPT female thread inlet
- 3/8" NPT female thread outlet

#### **Architect/Engineer Specification**

Chicago Faucets No. 893-CP, Atmospheric Vacuum Breaker, chrome plated. Atmospheric vacuum breaker, not intended for continuous pressure applications.