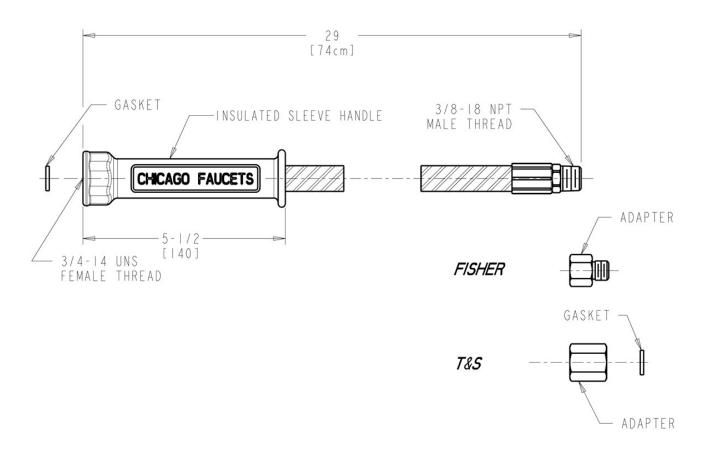

## **Product Type**

29" stainless steel hose and handle assembly

## **Features & Specifications**

- 3/8"-18 NPT male thread inlet
- 3/4"-14 UNS female thread outlet

### **Architect/Engineer Specification**

Chicago Faucets No. 83-29NF, 29" Stainless Steel Hose/Handle Assembly. Insulated sleeve handle. Includes adapters for Fisher and T&S pre-rinse valves.