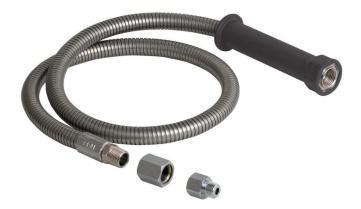

## **Product Type**

29" stainless steel hose and handle assembly

## **Features & Specifications**

- 3/8"-18 NPT male thread inlet
- 3/4"-14 UNS female thread outlet

### **Architect/Engineer Specification**

Chicago Faucets No. 83-29NF, 29" Stainless Steel Hose/Handle Assembly. Insulated sleeve handle. Includes adapters for Fisher and T&S pre-rinse valves.