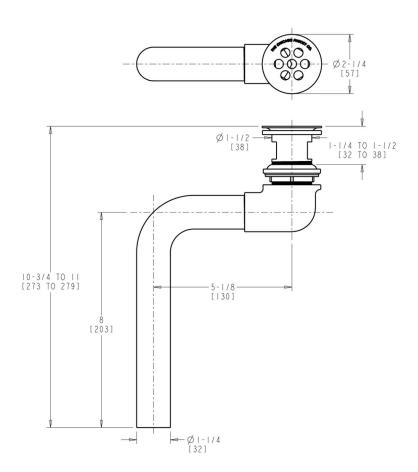

## **Product Type**

Grid strainer offset waste

## **Features & Specifications**

- 1-1/4" O.D. tailpiece
- CFNow! Item Ships in 3 Days

#### **Architect/Engineer Specification**

Chicago Faucets No. 337-CP, Grid Strainer Offset Waste, chrome plated. 1-1/4" O.D. tailpiece.