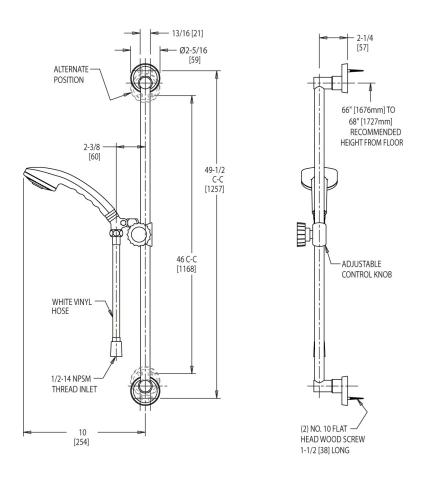

## **Features & Specifications**

• 1/2" NPSM female thread inlet

## **Architect/Engineer Specification**

Chicago Faucets No. 153-WVCP, Wall Mounted Hand Shower Fitting, chrome plated. 1/2" NPSM female thread inlet. Hand spray included. 69" white vinyl hose.