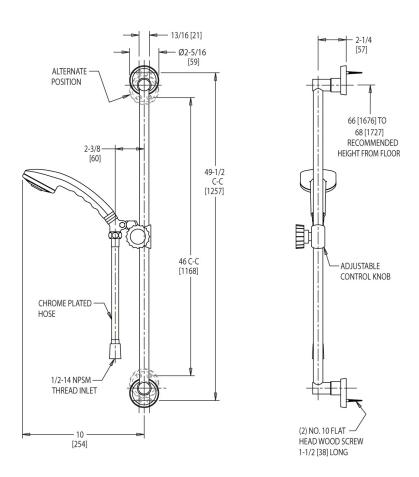

# **Features & Specifications**

• 1/2" NPSM female thread inlet

### **Architect/Engineer Specification**

Chicago Faucets No. 153-CP, Wall Mounted Hand Shower Fitting, chrome plated. 1/2" NPSM female thread inlet. Hand spray included. 69" chrome plated stainless steel hose.