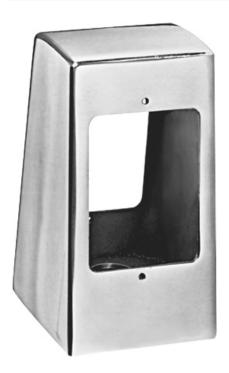

## **Product Type**

Double-face electrical outlet box

## **Architect/Engineer Specification**

Chicago Faucets No. 1311-ABAF, Electrical Outlet Box. 3/4" NPSM male mounting shank assembly. For 120 volt service. ECAST® construction with less than 0.25% lead content by weighted average.