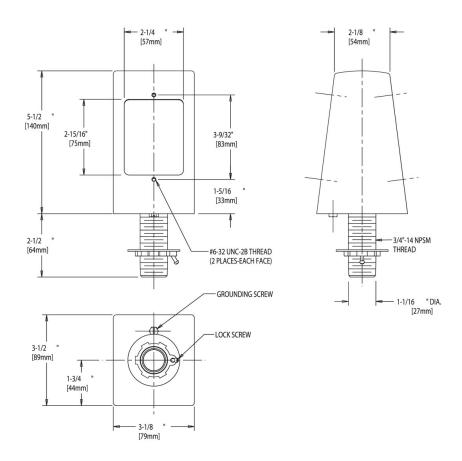

## **Architect/Engineer Specification**

Chicago Faucets No. 1311-ABAF, Electrical Outlet Box. 3/4" NPSM male mounting shank assembly. For 120 volt service. ECAST® construction with less than 0.25% lead content by weighted average.