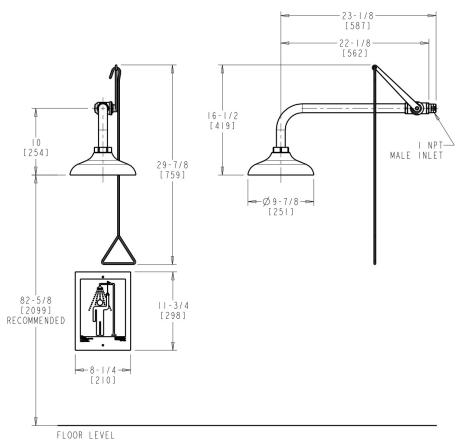

#### **Architect/Engineer Specification**

Chicago Faucets No. 8400-NF, Safety Drench Shower, 1" NPT Male Thread Inlet, Anti-corrosive polyamide 11 plastic coating in high-visibility yellow color, Horizontal Wall Mounted, Brass Fittings with Galvanized Pipe Construction, Pull Rod for activation, Shower head in ABS plastic, High-visibility photoluminescence safety sign with green background and white text for easy identification, Maintenance card for recording periodic testing and Certified to the ANSI Z358.1 Standard for Emergency Eyewash and Shower Equipment.